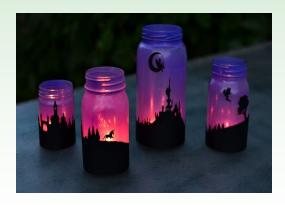

### Fairytale Mason Jar Lanterns

Dates: Mon Aug 2—Sat Aug 7

\*Registration Required